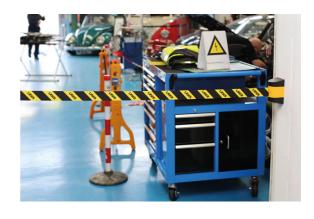

## Wall Mounted Magnetic Retractable Barrier 3m x 48mm

A high visibility pull out barrier suitable for closing off designated areas or restricting access to authorised personnel only. This wall mounted barrier is supplied with a range of fixings allowing it to be easily fitted onto a flat surface, it also features integral magnetic mounts enabling it to be quickly attached to any ferrous surface to temporarily cordon off an area for safety. Ideal for use in the workshop, factory or warehouse.

## **Additional Information**

- · Retractable safety barrier.
- Spring loaded webbing belt, extends to 3m in length, with locking function and integral magnetic mounts.
- Also supplied with additional self-adhesive and screw fixings.
- · Ideal for workshop use to cordon off areas for safety, including when working on hybrid/EV vehicles.
- 5m version also available, please see Laser Part No. 8529.