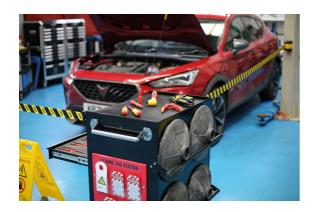

## Wall Mounted Magnetic Retractable Barrier 3m x 48mm

A high visibility pull out barrier suitable for closing off designated areas or restricting access to authorised personnel only. This wall mounted barrier is supplied with a range of fixings allowing it to be easily fitted onto a flat surface, it also features integral magnetic mounts enabling it to be quickly attached to any ferrous surface to temporarily cordon off an area for safety. Ideal for use in the workshop, factory or warehouse.

## **Additional Information**

- · Retractable safety barrier.
- Spring loaded webbing belt, extends to 3m in length, with locking function and integral magnetic mounts.
- Also supplied with additional self-adhesive and screw fixings.
- · Ideal for workshop use to cordon off areas for safety, including when working on hybrid/EV vehicles.
- 5m version also available, please see Laser Part No. 8529.