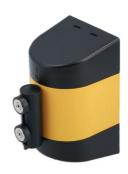

## Wall Mounted Magnetic Retractable Barrier 3m x 48mm

A high visibility pull out barrier suitable for closing off designated areas or restricting access to authorised personnel only. This wall mounted barrier is supplied with a range of fixings allowing it to be easily fitted onto a flat surface, it also features integral magnetic mounts enabling it to be quickly attached to any ferrous surface to temporarily cordon off an area for safety. Ideal for use in the workshop, factory or warehouse.

## **Additional Information**

- · Retractable safety barrier.
- Spring loaded webbing belt, extends to 3m in length, with locking function and integral magnetic mounts.
- Also supplied with additional self-adhesive and screw fixings.
- · Ideal for workshop use to cordon off areas for safety, including when working on hybrid/EV vehicles.
- 5m version also available, please see Laser Part No. 8529.