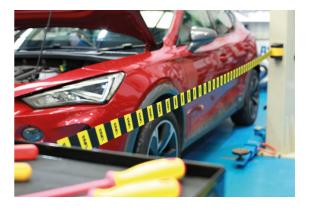

## Wall Mounted Magnetic Retractable Barrier 3m x 48mm

A high visibility pull out barrier suitable for closing off designated areas or restricting access to authorised personnel only. This wall mounted barrier is supplied with a range of fixings allowing it to be easily fitted onto a flat surface, it also features integral magnetic mounts enabling it to be quickly attached to any ferrous surface to temporarily cordon off an area for safety. Ideal for use in the workshop, factory or warehouse.

## **Additional Information**

- · Retractable safety barrier.
- Spring loaded webbing belt, extends to 3m in length, with locking function and integral magnetic mounts.
- Also supplied with additional self-adhesive and screw fixings.
- · Ideal for workshop use to cordon off areas for safety, including when working on hybrid/EV vehicles.
- 5m version also available, please see Laser Part No. 8529.